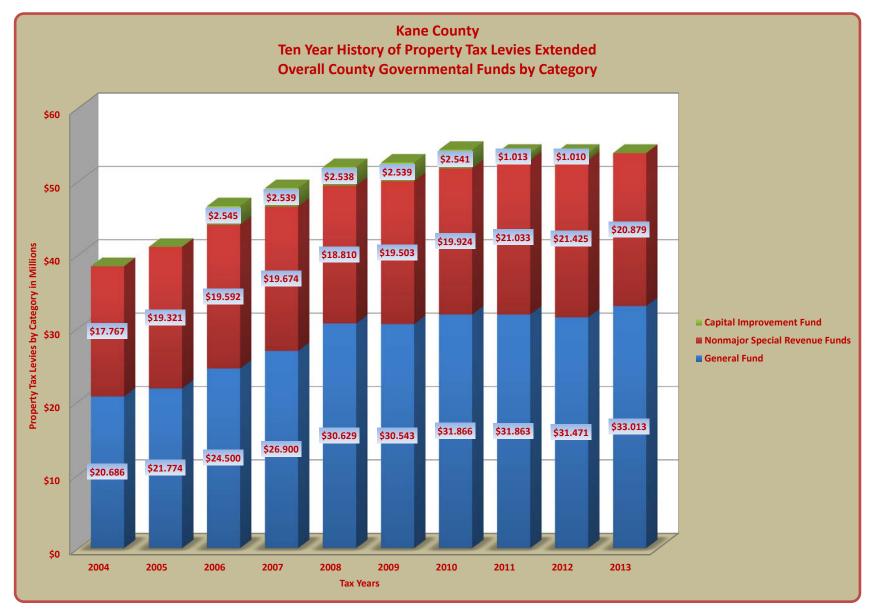

Page 9 is a similar chart which shows the ten year history of Property Taxes levied for County **Governmental Funds** by fund categories and provides the breakdown between the **General Fund**, the **Nonmajor Special Revenue Funds** and **Debt Service Funds**.

#### TERRY HUNT, KANE COUNTY AUDITOR KANE COUNTY AUDITOR'S QUARTERLY FINANCIAL REPORT TEN YEAR HISTORY OF PROPERTY TAX LEVIES EXTENDED FOR COUNTY GOVERNMENTAL FUNDS BY FUND CATEGORY REVENUES RELATED TO FISCAL YEARS 2005 - 2014