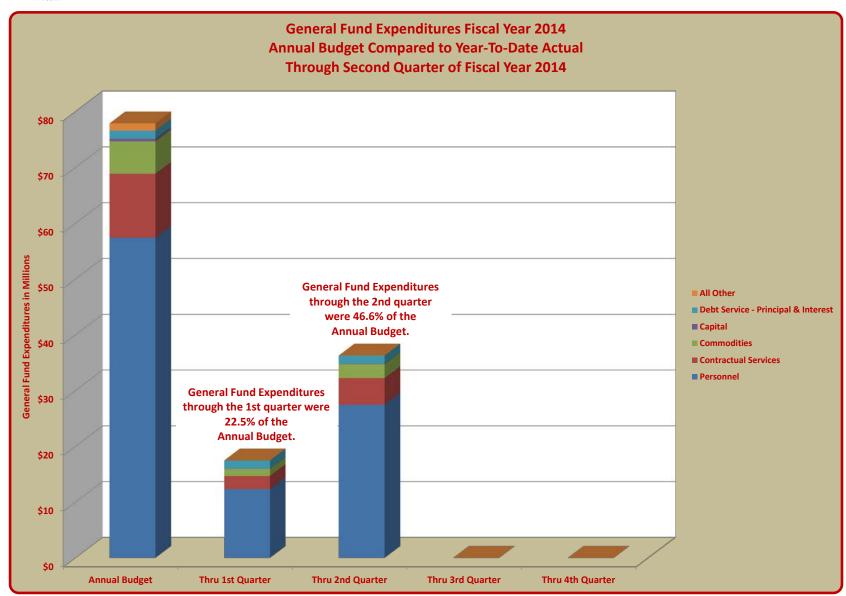

Page 5 is a chart which compares the **General Fund** expenditures for the fiscal year 2014 annual budget to the quarter-to-date expenditures as of the end of each of the first quarter.

Page 6 is a combined statement of the 105 individual **Governmental Funds** currently active. They are categorized into the General Fund, Major Special Revenue Funds, and Nonmajor Funds (which include the Nonmajor Special Revenue Funds, Debt Service Funds, Capital Projects Funds and the Permanent Fund.) The combined Governmental Funds activities are shown for both the annual budget and the actual quarter-to-date results.

#### TERRY HUNT, KANE COUNTY AUDITOR KANE COUNTY AUDITOR'S QUARTERLY FINANCIAL REPORT GENERAL FUND EXPENDITURES FISCAL YEAR 2014

#### ANNUAL BUDGET COMPARED TO YEAR-TO-DATE ACTUAL THROUGH SECOND QUARTER OF FISCAL YEAR 2014