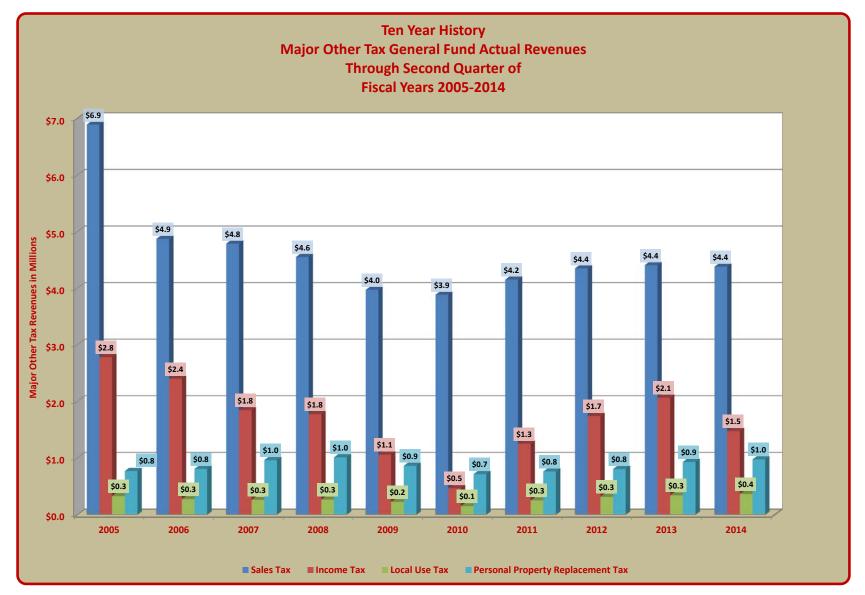

Page 4 is a chart which displays a ten year history of the major elements of the Other Tax revenues included in the **General Fund**. (Please note - these are the actual revenues received from Sales Tax, Income Tax, Local Use Tax and Personal Property Replacement Tax for the same reporting period of each fiscal year from 2005 through the current quarter in fiscal year 2014.)

#### TERRY HUNT, KANE COUNTY AUDITOR KANE COUNTY AUDITOR'S QUARTERLY FINANCIAL REPORT MAJOR OTHER TAX GENERAL FUND REVENUES COMPARATIVE HISTORY FOR FISCAL YEARS 2005 - 2014