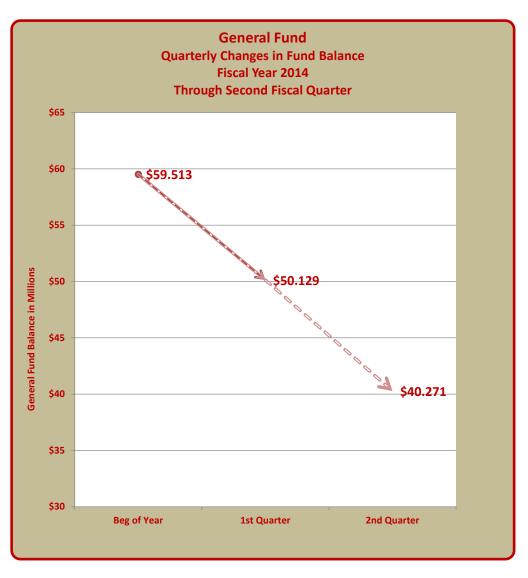

The following pages describe the various schedules and charts included in the report and provide additional clarification.

Page 1 is a schedule of the annual budget and year to date actual activity of the **General Fund** on a stand-alone basis. The accompanying chart illustrates the actual quarter-to-date changes in the General Fund as of the end of the reporting period.

### TERRY HUNT, KANE COUNTY AUDITOR KANE COUNTY AUDITOR'S QUARTERLY FINANCIAL REPORT STATEMENT OF REVENUES, EXPENDITURES AND CHANGES IN THE GENERAL FUND FISCAL QUARTER ENDED MAY 31, 2014

|                                                   | ſ   | Genera             | al Fund             |
|---------------------------------------------------|-----|--------------------|---------------------|
|                                                   | Ī   | Budget             | Actual              |
|                                                   |     | Fiscal Year Totals | Year To Date Totals |
| Revenues:                                         |     |                    |                     |
| Property Taxes                                    | \$  | 33,012,567         | 4,250,651           |
| Other Taxes                                       |     | 20,713,000         | 7,274,959           |
| Licenses and Permits                              |     | 615,500            | 347,736             |
| Grants                                            |     | 841,613            | 278,207             |
| Charges for Services                              |     | 13,841,326         | 5,607,372           |
| Fines                                             |     | 3,619,200          | 660,564             |
| Reimbursements                                    |     | 6,349,759          | 2,521,819           |
| Interest                                          |     | 129,200            | 88,369              |
| Miscellaneous                                     |     | 197,857            | 60,017              |
| Cash on Hand                                      |     | 2,787,906          | (                   |
| Total Revenues                                    | \$  | 82,107,928         | 21,089,694          |
| Expenditures and Encumbrances:                    |     |                    |                     |
| Personnel                                         | Ś   | 57,454,982         | 27,503,387          |
| Contractual Services                              |     | 11,457,663         | 4,775,020           |
| Commodities                                       |     | 5,804,061          | 2,508,660           |
| Capital                                           |     | 460,846            | 83,810              |
| Debt Service - Principal                          |     | 1,395,000          | 1,395,000           |
| Debt Service - Interest                           |     | 70,716             | 49,359              |
| Debt Service - Requirement                        |     | 0                  | .5,555              |
| Contingency and Other                             |     | 1,296,142          | 11,459              |
| Total Expenditures and Encumbrances               | \$  | 77,939,410         | 36,326,695          |
| Excess (Deficiency) of Revenues Over Expenditures | \$  | 4,168,518          | (15,237,001         |
| Other Financing Sources (Uses):                   |     |                    |                     |
| Issuance of Bonds                                 | \$  | 0                  | (                   |
| Premium on Bonds Sold                             | Ą   | 0                  | (                   |
| Transfers In                                      |     | 2,597,800          | 2,537,985           |
| Transfers Out                                     |     | 6,766,318          | 6,699,669           |
| Total Other Financing Sources (Uses)              | \$  | (4,168,518)        | (4,161,684          |
|                                                   | · - | (1)===)==          | (1)=0=/00           |
| ess Encumbrances included above:                  |     |                    |                     |
| Contractual Services                              | \$  |                    | 47,262              |
| Commodities                                       |     |                    | 46,164              |
| Capital                                           |     |                    | 63,305              |
| Contingency and Other                             |     |                    | (                   |
| Total Encumbrances included above                 |     |                    | 156,731             |
| Net Change in Fund Balance                        | \$  | 0                  | (19,241,954         |
| Fund Balance, Beginning of Year                   | \$  |                    | 59,512,593          |
| Fund Balance, End of Quarter                      | \$  |                    | 40,270,639          |