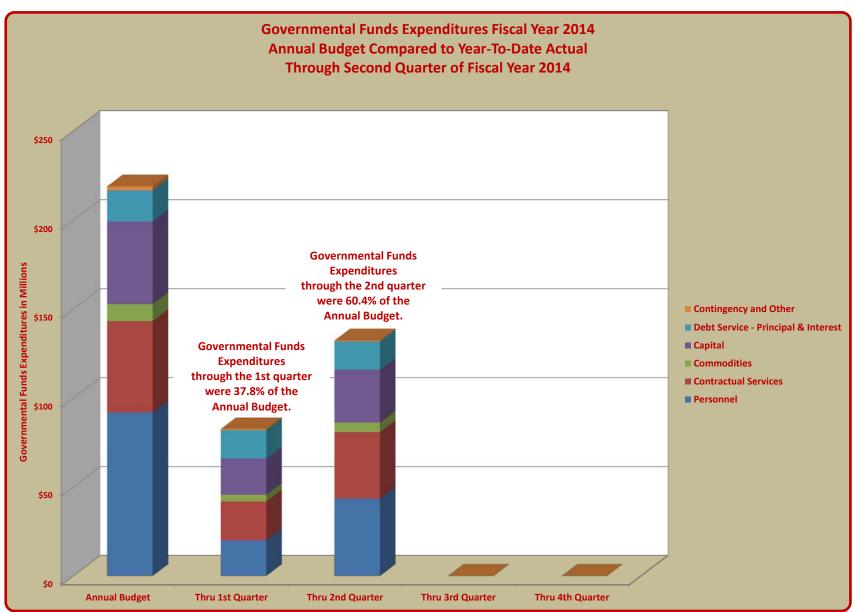

Page 11 is the same format as above, but this chart compares the combined **Governmental Fund** expenditures for the fiscal year 2014 annual budget to the quarter-to-date actual expenditures as of the end of each of the first quarter.

#### TERRY HUNT, KANE COUNTY AUDITOR KANE COUNTY AUDITOR'S QUARTERLY FINANCIAL REPORT GOVERNMENTAL FUNDS EXPENDITURES FISCAL YEAR 2014

#### ANNUAL BUDGET COMPARED TO YEAR-TO-DATE ACTUAL THROUGH SECOND QUARTER OF FISCAL YEAR 2014