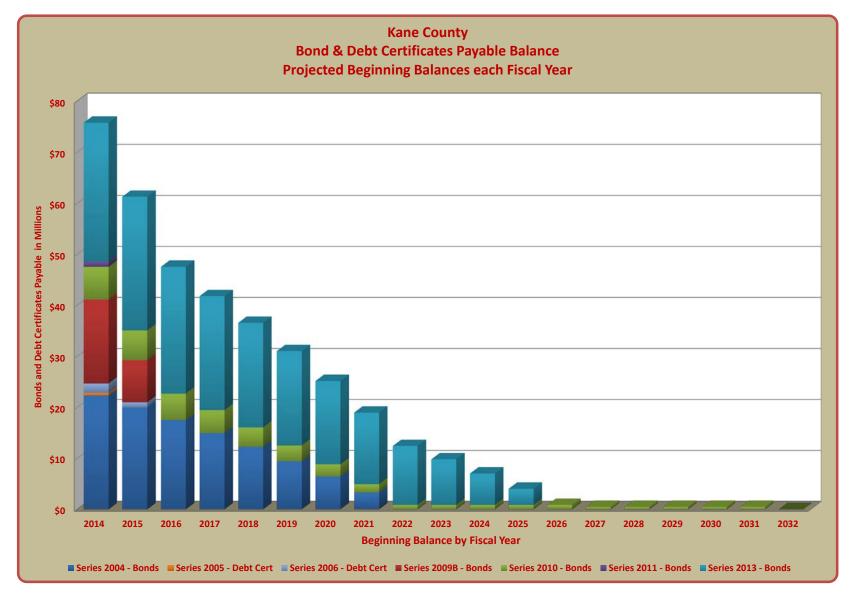

Page 20 provides information related to Bonds, and tracks the activity from the beginning of the fiscal year through the end of the quarterly period. These schedules show the County's activities related to the issuance and repayments of bond principal, interest and other associated costs. There are three columns to identify any new bond issues, the normally scheduled principal payments, and the principal reduced through refunding (if any).

The payment schedule is divided into three sections – the current year, the next four years of a five year plan, and payments scheduled beyond the next five years.

Page 21 is a chart that displays the County's total indebtedness in Bonds and Debt Certificates as of the beginning of fiscal year 2014 and all subsequent fiscal years though the projected repayment of all currently outstanding debts.