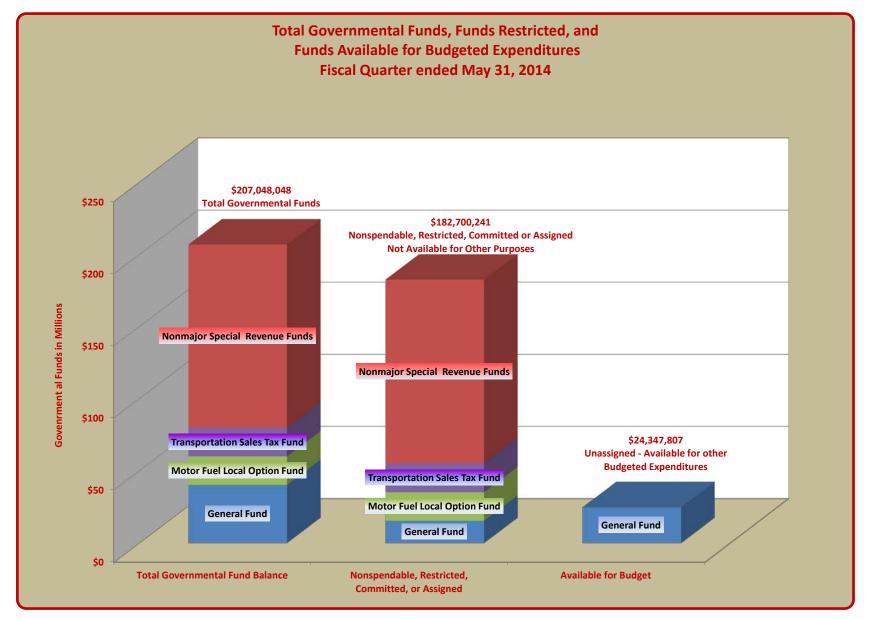

Page 7 is a chart which shows the **Governmental Funds** (as detailed on the previous page) in three categories. First is the total Governmental Funds balance. Second is that portion of the overall Governmental Funds with specific allocations. Those funds are unavailable for general use. In accounting terms they may be further classified as being non-spendable, restricted, committed, or assigned. The third bar shows the portion of the General Fund that is available to finance the budgeted operations of the county.

#### TERRY HUNT, KANE COUNTY AUDITOR KANE COUNTY AUDITOR'S QUARTERLY FINANCIAL REPORT COMPARISONS OF GOVERNMENTAL FUNDS OVERALL, RESTRICTED AND AVAILABLE FISCAL QUARTER ENDED MAY 31, 2014