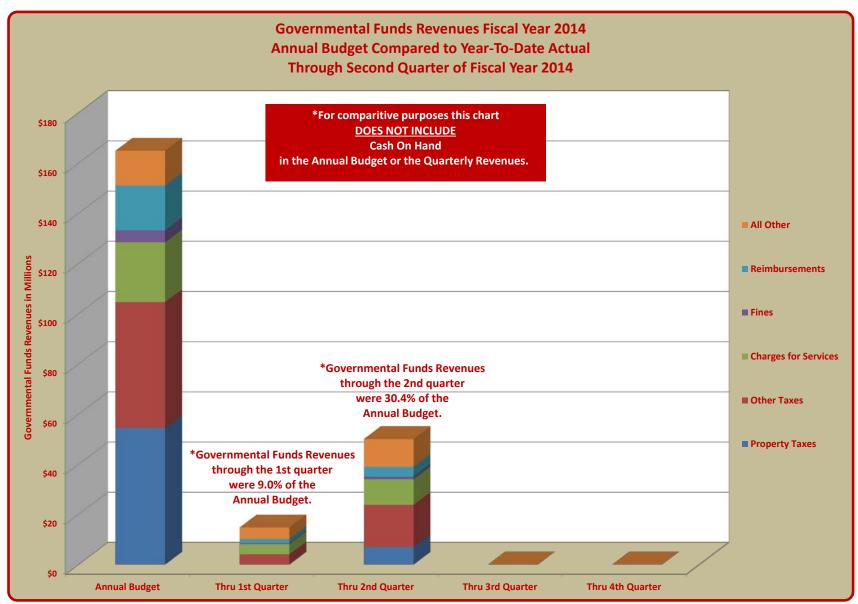

Page 10 is a chart, similar to the one on page 2, except this chart compares the combined **Governmental Fund** revenues by source for the fiscal year 2014 annual budget to the quarter-to-date actual revenues as of the end of each of the first quarter.

In order to provide a more meaningful comparison of year-to-date revenues to the annual budget, "Cash On Hand" (which is an integral part of the annual budget but is not revenue generated during the course of the year) is not included on the chart. Cash on Hand is included in all of the applicable financial statements included in the report.

#### TERRY HUNT, KANE COUNTY AUDITOR KANE COUNTY AUDITOR'S QUARTERLY FINANCIAL REPORT GOVERNMENTAL FUNDS REVENUES FISCAL YEAR 2014

#### ANNUAL BUDGET COMPARED TO YEAR-TO-DATE ACTUAL THROUGH SECOND QUARTER OF FISCAL YEAR 2014