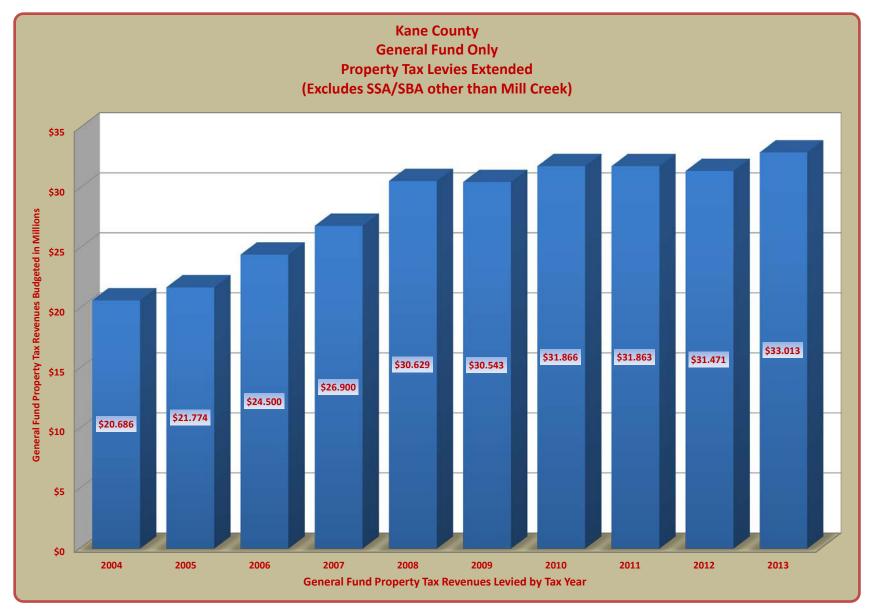

Page 3 is another chart which displays a ten year history of the Kane County property tax levies for the **General Fund** revenues <u>only</u> and does not include levies for SSAs or SBAs – except for the Mill Creek SSA which is part of the nonmajor special revenues. (A similar chart including the property tax levies for all Governmental Funds appears later in this report.) The graph represents levies for the tax years described below, and the revenues collected relate to the following fiscal year.

### TERRY HUNT, KANE COUNTY AUDITOR KANE COUNTY AUDITOR'S QUARTERLY FINANCIAL REPORT TEN YEAR HISTORY OF PROPERTY TAX LEVIES EXTENDED FOR FOR GENERAL FUND ONLY REVENUES RELATED TO FISCAL YEARS 2005 - 2014