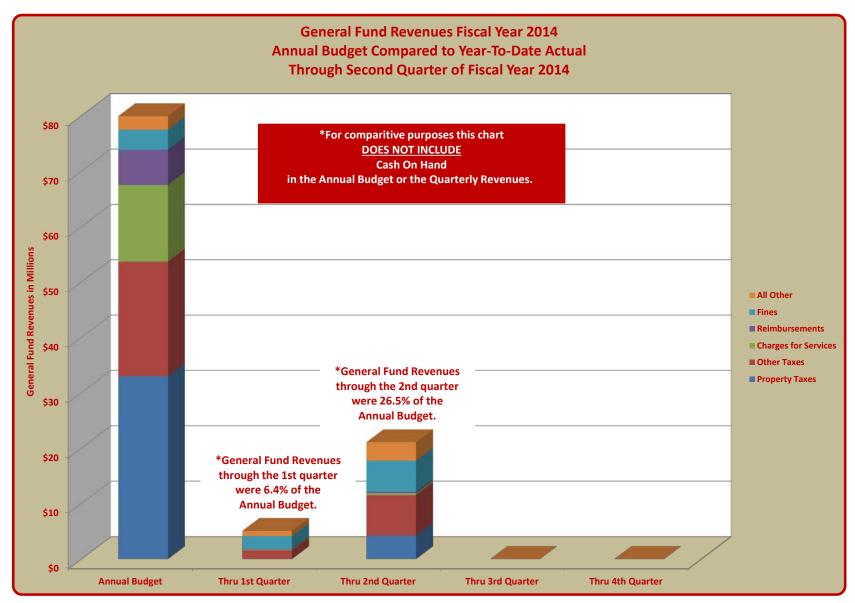

Page 2 is a chart which compares the **General Fund** revenues by source for the fiscal year 2014 annual budget to the quarter-to-date actual revenues as of the end of each of the first quarter.

In order to provide a more meaningful comparison of year-to-date revenues to the annual budget, "Cash On Hand" (which is an integral part of the annual budget but is not revenue generated during the course of the year) is not included on the chart. Cash on Hand is included in all of the applicable financial statements included in the report.

#### TERRY HUNT, KANE COUNTY AUDITOR KANE COUNTY AUDITOR'S QUARTERLY FINANCIAL REPORT GENERAL FUND REVENUES FISCAL YEAR 2014 ANNUAL BUDGET COMPARED TO YEAR-TO-DATE ACTUAL THROUGH SECOND QUARTER OF FISCAL YEAR 2014