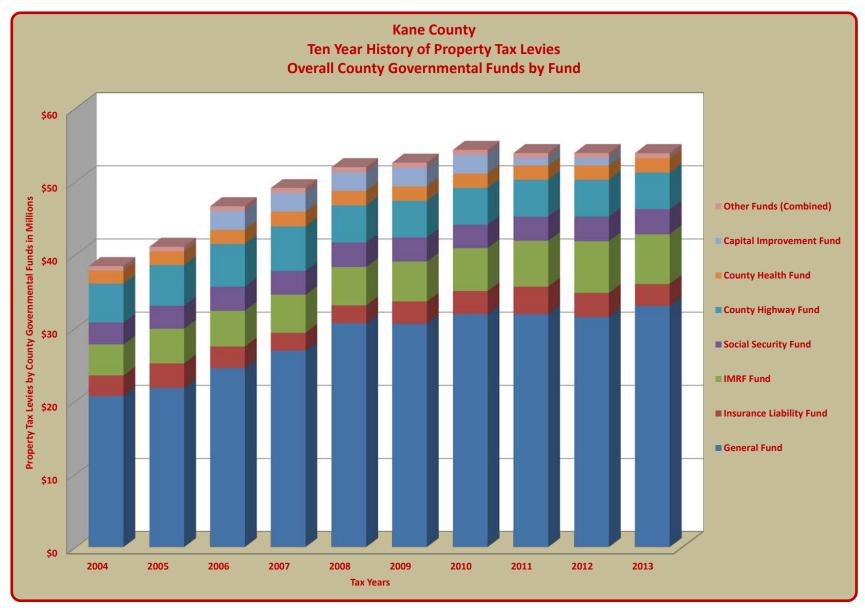

Page 8 is a chart which shows the ten year history of Property Taxes levied for County **Governmental Funds** for the individual funds. It is similar to the chart on page 3 but because it is not only for the General Fund, this chart also includes the property tax levies for **Nonmajor Special Revenue Funds** and **Debt Service Funds**.

### TERRY HUNT, KANE COUNTY AUDITOR KANE COUNTY AUDITOR'S QUARTERLY FINANCIAL REPORT TEN YEAR HISTORY OF PROPERTY TAX LEVIES FOR COUNTY GOVERNMENTAL FUNDS BY FUND REVENUES RELATED TO FISCAL YEARS 2005 - 2014